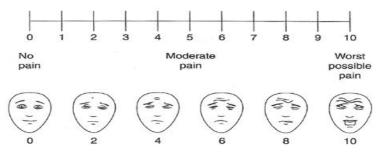

The pain scale is used to rate your pain level from 0 to 10 (0 is no pain and 10 is the worst pain).

| Date | Time | Pain level<br>before<br>medication<br>(0-10) | Medication taken | Pain level<br>after<br>medication<br>(0-10) |
|------|------|----------------------------------------------|------------------|---------------------------------------------|
|      |      |                                              |                  |                                             |
|      |      |                                              |                  |                                             |
|      |      |                                              |                  |                                             |
|      |      |                                              |                  |                                             |
|      |      |                                              |                  |                                             |
|      |      |                                              |                  |                                             |
|      |      |                                              |                  |                                             |
|      |      |                                              |                  |                                             |
|      |      |                                              |                  |                                             |