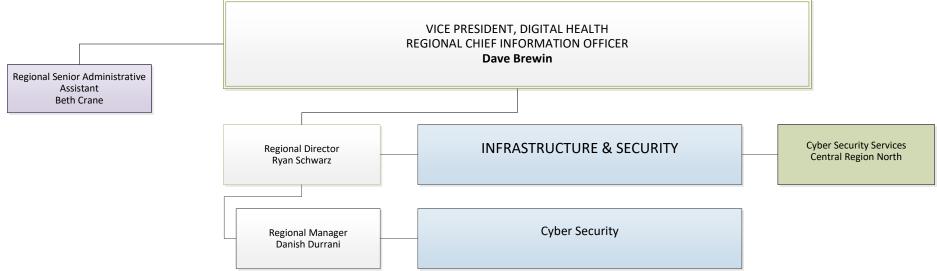

#### VICE PRESIDENT, DIGITAL HEALTH **REGIONAL CHIEF INFORMATION OFFICER Dave Brewin**

Senior Administrative Assistant Bobby-Jo Lloyd

VICE PRESIDENT, QUALITY, RISK AND PATIENT EXPERIENCE REGIONAL CHIEF PRIVACY OFFICER **Rachel Kean** Regional Senior Administrative Assistant Debbie Caldwell Regional Director Tyler Pilon **RISK MANAGEMENT & PATIENT SAFETY** \* CLICK HERE TO VIEW SUB-CHART \* (Interim) **Regional Director** QUALITY IMPROVEMENT & PROJECT MANAGEMENT OFFICE Christopher Peters \* CLICK HERE TO VIEW SUB-CHART \* EMERGENCY MANAGEMENT, SAFETY & SECURITY SERVICES Director Andrew Bell \* CLICK HERE TO VIEW SUB-CHART \* **Regional Director** PRIVACY, PATIENT ACCESS AND RECORDS Kristie Holden \* CLICK HERE TO VIEW SUB-CHART \*