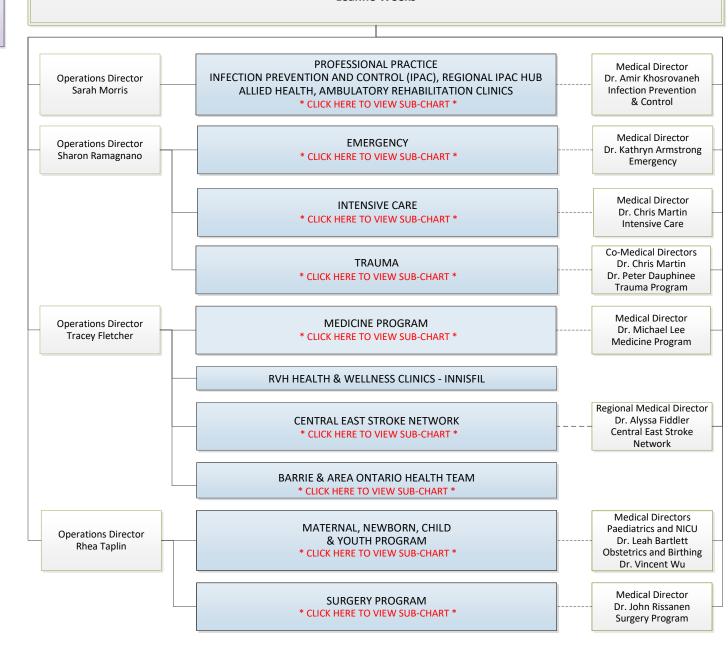

> Manager Jodie Erb

**INDIGENOUS PATIENT SERVICES** 

Chief Medicine Dr. Derek Benjamin

Chief
Obstetrics
Dr. Vincent Wu (Interim)

Chief Paediatrics Dr. Leah Bartlett

Chief

Oncology

Dr. Matthew Follwell