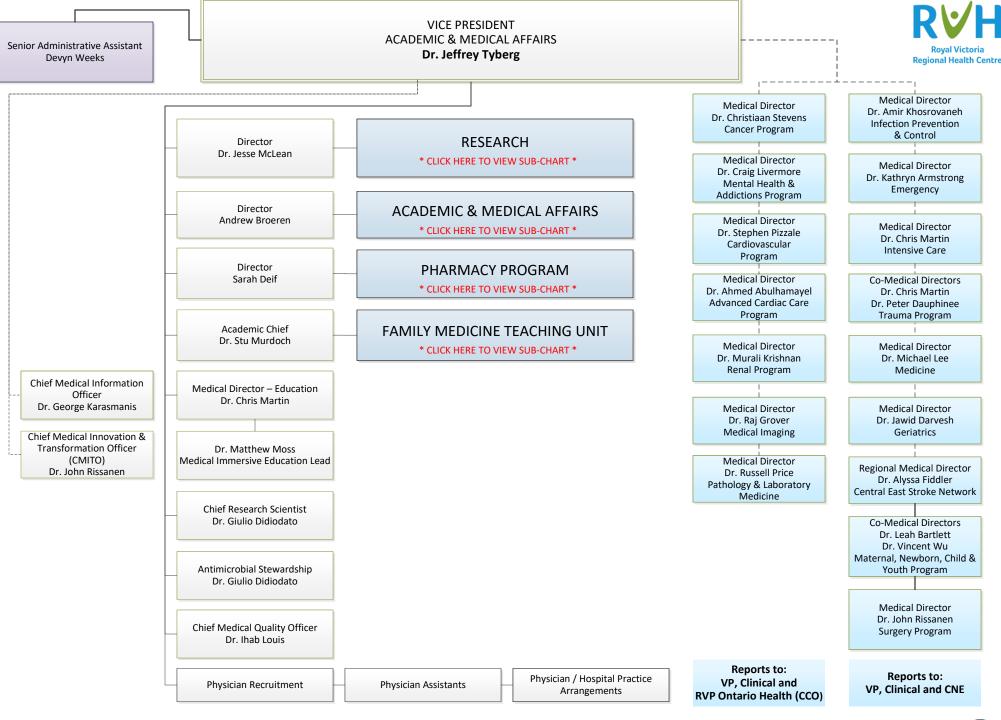

#### VICE PRESIDENT, DIGITAL HEALTH **REGIONAL CHIEF INFORMATION OFFICER Dave Brewin**

Senior Administrative Assistant Bobby-Jo Lloyd

VICE PRESIDENT, QUALITY, RISK AND PATIENT EXPERIENCE REGIONAL CHIEF PRIVACY OFFICER **Rachel Kean** Regional Senior Administrative Assistant Debbie Caldwell Regional Director Tyler Pilon **RISK MANAGEMENT & PATIENT SAFETY** \* CLICK HERE TO VIEW SUB-CHART \* (Interim) **Regional Director** QUALITY IMPROVEMENT & PROJECT MANAGEMENT OFFICE Christopher Peters \* CLICK HERE TO VIEW SUB-CHART \* EMERGENCY MANAGEMENT, SAFETY & SECURITY SERVICES Director Andrew Bell \* CLICK HERE TO VIEW SUB-CHART \* **Regional Director** PRIVACY, PATIENT ACCESS AND RECORDS Kristie Holden \* CLICK HERE TO VIEW SUB-CHART \*