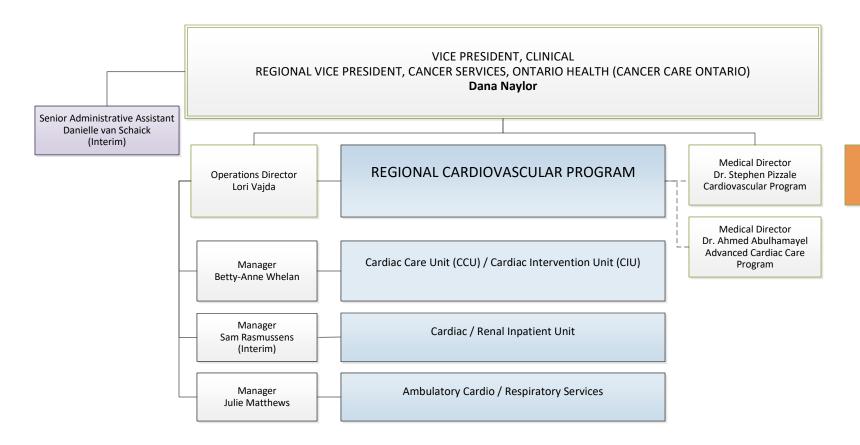

# VICE PRESIDENT, CLINICAL REGIONAL VICE PRESIDENT, CANCER SERVICES, ONTARIO HEALTH (CANCER CARE ONTARIO) Dana Naylor

Senior Administrative Assistant Danielle van Schaick (Interim)

Pathology & Laboratory Medicine Dr. Niki MacNeill