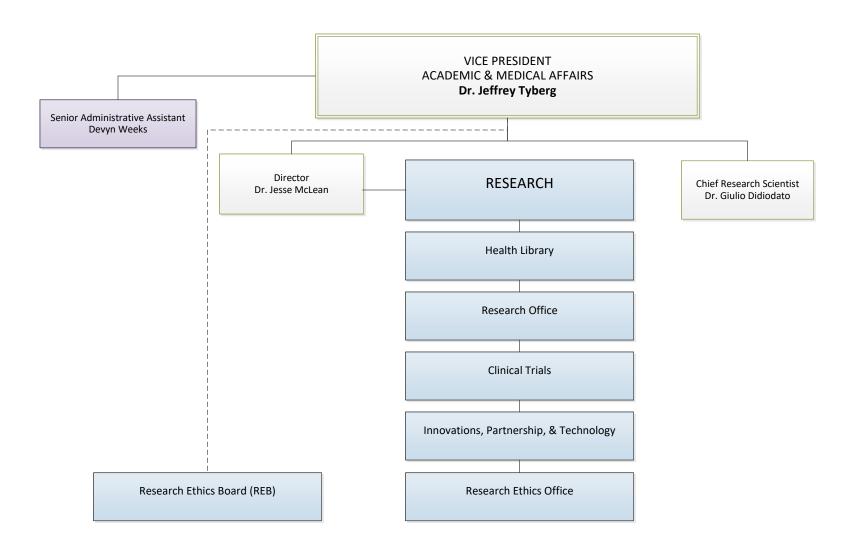

#### VICE PRESIDENT, DIGITAL HEALTH **REGIONAL CHIEF INFORMATION OFFICER Dave Brewin**

Senior Administrative Assistant Bobby-Jo Lloyd

VICE PRESIDENT, QUALITY, RISK AND PATIENT EXPERIENCE REGIONAL CHIEF PRIVACY OFFICER **Rachel Kean** Regional Senior Administrative Assistant Debbie Caldwell Regional Director Tyler Pilon **RISK MANAGEMENT & PATIENT SAFETY** \* CLICK HERE TO VIEW SUB-CHART \* (Interim) **Regional Director** QUALITY IMPROVEMENT & PROJECT MANAGEMENT OFFICE Christopher Peters \* CLICK HERE TO VIEW SUB-CHART \* EMERGENCY MANAGEMENT, SAFETY & SECURITY SERVICES Director Andrew Bell \* CLICK HERE TO VIEW SUB-CHART \* **Regional Director** PRIVACY, PATIENT ACCESS AND RECORDS Kristie Holden \* CLICK HERE TO VIEW SUB-CHART \*