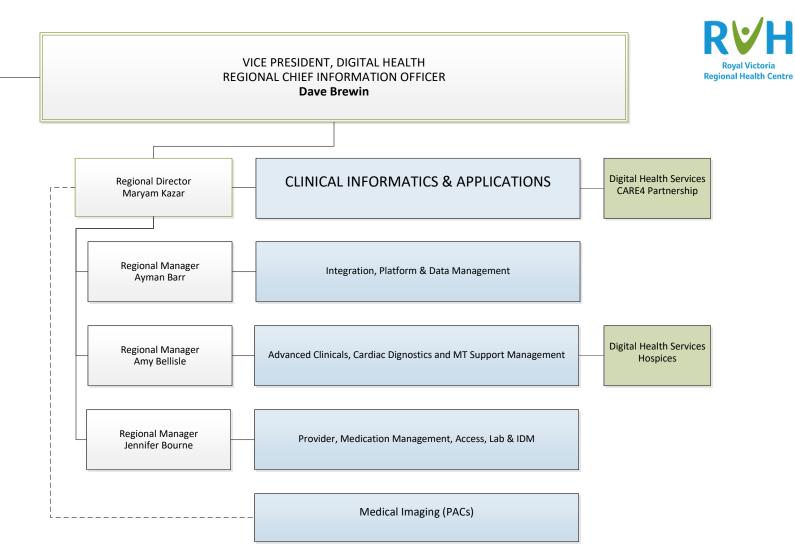

#### VICE PRESIDENT, DIGITAL HEALTH **REGIONAL CHIEF INFORMATION OFFICER Dave Brewin**

Senior Administrative Assistant Bobby-Jo Lloyd

VICE PRESIDENT, QUALITY, RISK AND PATIENT EXPERIENCE REGIONAL CHIEF PRIVACY OFFICER **Rachel Kean** Regional Senior Administrative Assistant Debbie Caldwell Regional Director Tyler Pilon **RISK MANAGEMENT & PATIENT SAFETY** \* CLICK HERE TO VIEW SUB-CHART \* (Interim) **Regional Director** QUALITY IMPROVEMENT & PROJECT MANAGEMENT OFFICE Christopher Peters \* CLICK HERE TO VIEW SUB-CHART \* EMERGENCY MANAGEMENT, SAFETY & SECURITY SERVICES Director Andrew Bell \* CLICK HERE TO VIEW SUB-CHART \* **Regional Director** PRIVACY, PATIENT ACCESS AND RECORDS Kristie Holden \* CLICK HERE TO VIEW SUB-CHART \*