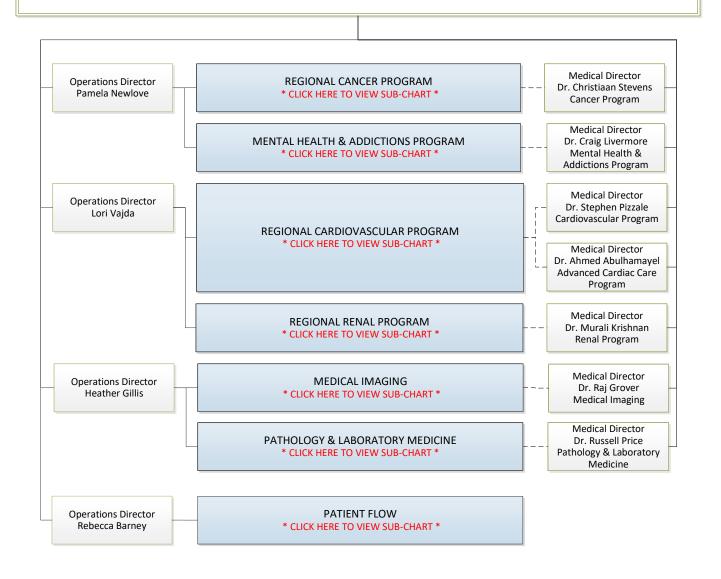

VICE PRESIDENT, CLINICAL REGIONAL VICE PRESIDENT, CANCER SERVICES, ONTARIO HEALTH (CANCER CARE ONTARIO) **Dana Naylor** Senior Administrative Assistant Danielle van Schaick (Interim) **Medical Director REGIONAL CANCER PROGRAM Operations Director** Dr. Christiaan Stevens Pamela Newlove Cancer Program Cancer Prevention and Screening & Manager **Patient and Family Support** Julia Brown Physics / Oncology Information System Head Kyle Malkoske Manager Radiation Treatment & Rotary Lodge Brandee Pidgeon Manager Cancer & Palliative Inpatient Unit Sarah Good Manager Systemic Therapy & Hematology Christine Piescic Manager Ambulatory Clinics, OTN & Regional Satellites Kayla Gerrity **Pharmacy Oncology** 

Chief

Psychiatry

Chief Medicine Dr. Derek Benjamin

VICE PRESIDENT, CLINICAL REGIONAL VICE PRESIDENT, CANCER SERVICES, ONTARIO HEALTH (CANCER CARE ONTARIO) **Dana Naylor** Senior Administrative Assistant Danielle van Schaick (Interim) Chief **Medical Director MEDICAL IMAGING Operations Director** Medical Imaging Dr. Raj Grover Heather Gillis Dr. Robert Mason Medical Imaging (Interim) Manager Sara Gareri Medical Imaging Clinical (Nuclear Medicine, PET/CT, Ultrasound, MRI, and Imaging Nursing (Interim) Manager Medical Imaging Clinical Myrna Lingenfelter (Xray, CT, Breast Imaging, and Interventional Radiology) Regional Director PACS Manager **Damian Hitchins** Maryam Kazar Medical Imaging Clerical Manager Earlene Ferguson