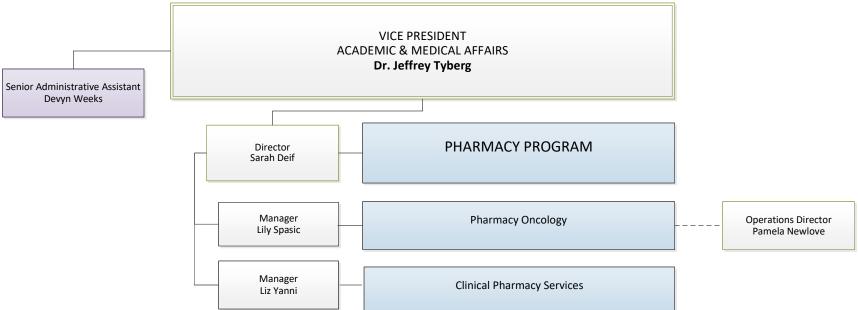

VICE PRESIDENT, CLINICAL REGIONAL VICE PRESIDENT, CANCER SERVICES, ONTARIO HEALTH (CANCER CARE ONTARIO) **Dana Naylor** Senior Administrative Assistant Danielle van Schaick (Interim) **Medical Director REGIONAL CANCER PROGRAM Operations Director** Dr. Christiaan Stevens Pamela Newlove Cancer Program Cancer Prevention and Screening & Manager **Patient and Family Support** Julia Brown Physics / Oncology Information System Head Kyle Malkoske Manager Radiation Treatment & Rotary Lodge Brandee Pidgeon Manager Cancer & Palliative Inpatient Unit Sarah Good Manager Systemic Therapy & Hematology Christine Piescic Manager Ambulatory Clinics, OTN & Regional Satellites Kayla Gerrity **Pharmacy Oncology** 