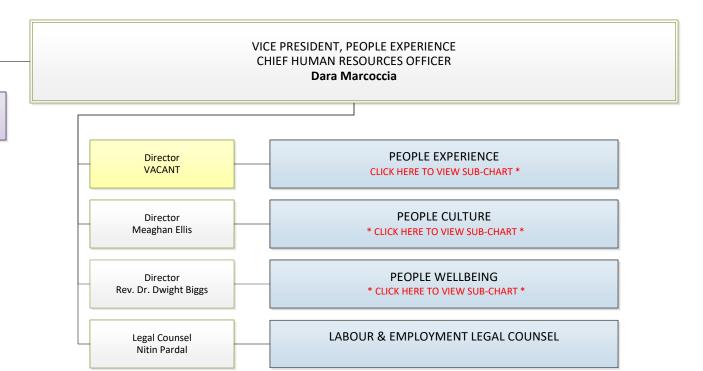

#### Royal Victoria Regional Health Centre Organizational Chart











Senior Administrative Assistant Leslie Hajicostis

### VICE PRESIDENT, CLINICAL CHIEF NURSNG EXECUTIVE Leanne Weeks







# VICE PRESIDENT, CLINICAL REGIONAL VICE PRESIDENT, CANCER SERVICES, ONTARIO HEALTH (CANCER CARE ONTARIO) Dana Naylor

Senior Administrative Assistant Danielle van Schaick (Interim)







Pathology & Laboratory Medicine Dr. Niki MacNeill



**Regional Health Centre** 













Hospices

Regional Senior Administrative Assistant Beth Crane

#### VICE PRESIDENT, DIGITAL HEALTH **REGIONAL CHIEF INFORMATION OFFICER Dave Brewin**









Senior Administrative Assistant Bobby-Jo Lloyd







VICE PRESIDENT, QUALITY, RISK AND PATIENT EXPERIENCE REGIONAL CHIEF PRIVACY OFFICER **Rachel Kean** Regional Senior Administrative Assistant Debbie Caldwell Regional Director Tyler Pilon **RISK MANAGEMENT & PATIENT SAFETY** \* CLICK HERE TO VIEW SUB-CHART \* (Interim) **Regional Director** QUALITY IMPROVEMENT & PROJECT MANAGEMENT OFFICE Christopher Peters \* CLICK HERE TO VIEW SUB-CHART \* EMERGENCY MANAGEMENT, SAFETY & SECURITY SERVICES Director Andrew Bell \* CLICK HERE TO VIEW SUB-CHART \* **Regional Director** PRIVACY, PATIENT ACCESS AND RECORDS Kristie Holden \* CLICK HERE TO VIEW SUB-CHART \*

> Manager Jodie Erb

**INDIGENOUS PATIENT SERVICES** 



















































Chief Medicine Dr. Derek Benjami