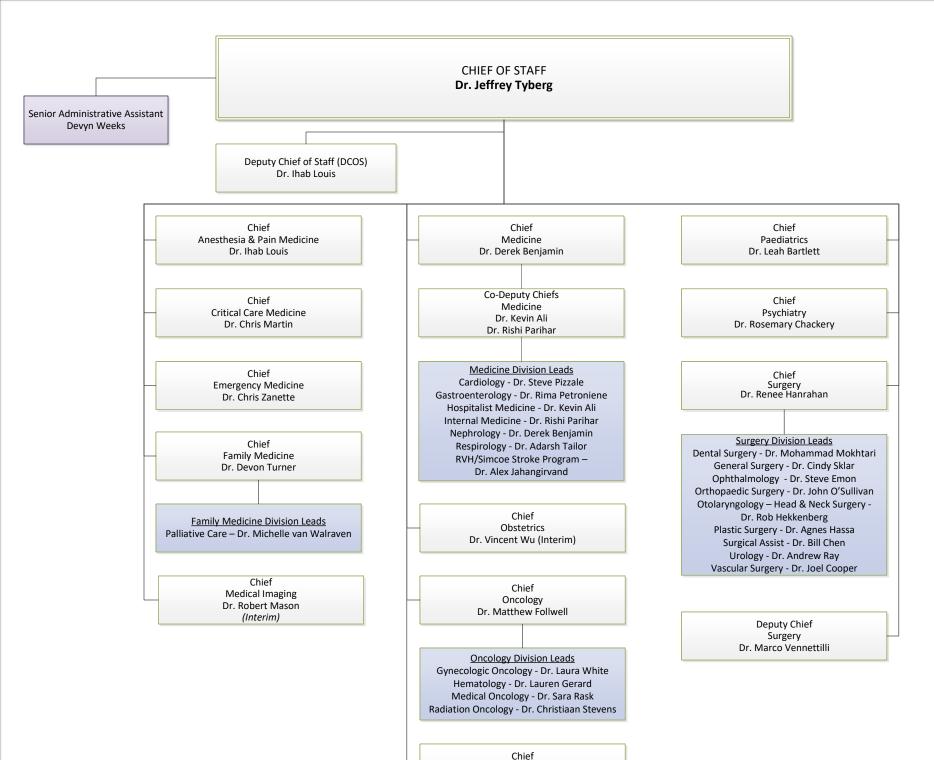

> Manager Jodie Erb

**INDIGENOUS PATIENT SERVICES** 

Chief Medicine Dr. Derek Benjamin

Chief
Obstetrics
Dr. Vincent Wu (Interim)

Chief Paediatrics Dr. Leah Bartlett

Chief

Oncology

Dr. Matthew Follwell

Chief

Psychiatry

Chief Medicine Dr. Derek Benjamin

VICE PRESIDENT, CLINICAL REGIONAL VICE PRESIDENT, CANCER SERVICES, ONTARIO HEALTH (CANCER CARE ONTARIO) **Dana Naylor** Senior Administrative Assistant Danielle van Schaick (Interim) Chief **Medical Director MEDICAL IMAGING Operations Director** Medical Imaging Dr. Raj Grover Heather Gillis Dr. Robert Mason Medical Imaging (Interim) Manager Sara Gareri Medical Imaging Clinical (Nuclear Medicine, PET/CT, Ultrasound, MRI, and Imaging Nursing (Interim) Manager Medical Imaging Clinical Myrna Lingenfelter (Xray, CT, Breast Imaging, and Interventional Radiology) Regional Director PACS Manager **Damian Hitchins** Maryam Kazar Medical Imaging Clerical Manager Earlene Ferguson