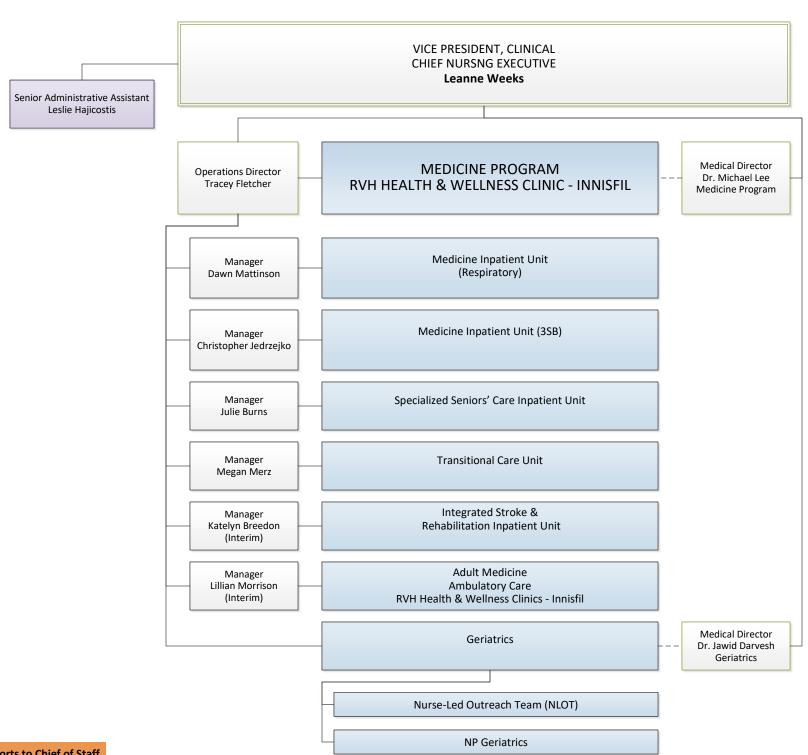

#### Royal Victoria Regional Health Centre Organizational Chart

Senior Administrative Assistant Leslie Hajicostis

### VICE PRESIDENT, CLINICAL CHIEF NURSNG EXECUTIVE Leanne Weeks