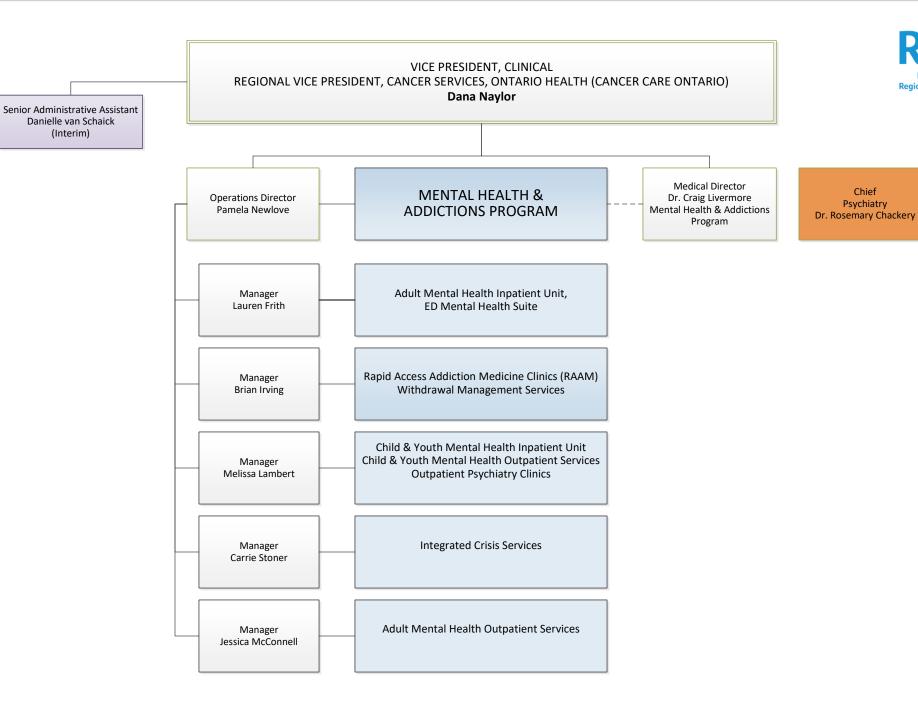

# VICE PRESIDENT, CLINICAL REGIONAL VICE PRESIDENT, CANCER SERVICES, ONTARIO HEALTH (CANCER CARE ONTARIO) Dana Naylor

Senior Administrative Assistant Danielle van Schaick (Interim)

Pathology & Laboratory Medicine Dr. Niki MacNeill

> Manager Jodie Erb

**INDIGENOUS PATIENT SERVICES** 

Chief Medicine Dr. Derek Benjamin

Chief
Obstetrics
Dr. Vincent Wu (Interim)

Chief Paediatrics Dr. Leah Bartlett

Chief

Oncology

Dr. Matthew Follwell