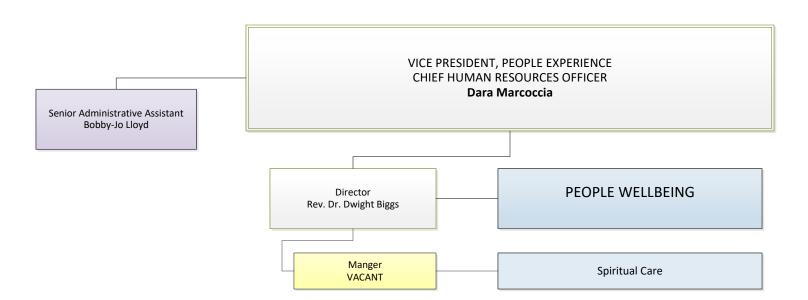

#### VICE PRESIDENT, DIGITAL HEALTH **REGIONAL CHIEF INFORMATION OFFICER Dave Brewin**

Senior Administrative Assistant Bobby-Jo Lloyd

VICE PRESIDENT, QUALITY, RISK AND PATIENT EXPERIENCE REGIONAL CHIEF PRIVACY OFFICER **Rachel Kean** Regional Senior Administrative Assistant Debbie Caldwell Regional Director Tyler Pilon **RISK MANAGEMENT & PATIENT SAFETY** \* CLICK HERE TO VIEW SUB-CHART \* (Interim) **Regional Director** QUALITY IMPROVEMENT & PROJECT MANAGEMENT OFFICE Christopher Peters \* CLICK HERE TO VIEW SUB-CHART \* EMERGENCY MANAGEMENT, SAFETY & SECURITY SERVICES Director Andrew Bell \* CLICK HERE TO VIEW SUB-CHART \* **Regional Director** PRIVACY, PATIENT ACCESS AND RECORDS Kristie Holden \* CLICK HERE TO VIEW SUB-CHART \*