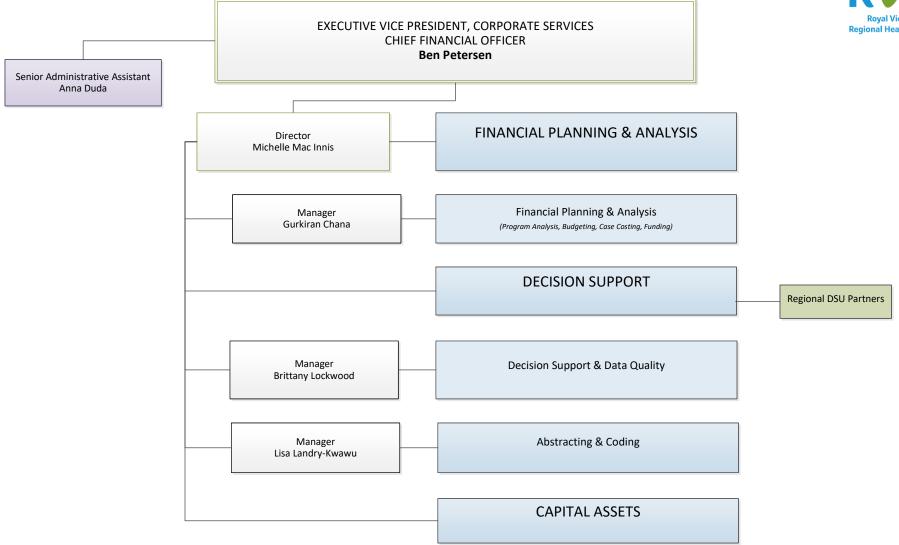

**Medical Director MEDICAL IMAGING Operations Director** Medical Imaging Dr. Raj Grover Heather Gillis Dr. Robert Mason Medical Imaging (Interim) Manager Sara Gareri Medical Imaging Clinical (Nuclear Medicine, PET/CT, Ultrasound, MRI, and Imaging Nursing (Interim) Manager Medical Imaging Clinical Myrna Lingenfelter (Xray, CT, Breast Imaging, and Interventional Radiology) Regional Director PACS Manager **Damian Hitchins** Maryam Kazar Medical Imaging Clerical Manager Earlene Ferguson









Chief Pathology & Laboratory Medicine Dr. Niki MacNeill







Senior Administrative Assistant Danielle van Schaick (Interim)

## VICE PRESIDENT, CLINICAL REGIONAL VICE PRESIDENT, CANCER SERVICES, ONTARIO HEALTH (CANCER CARE ONTARIO) Dana Naylor





























































































Regional Senior Administrative Assistant Beth Crane