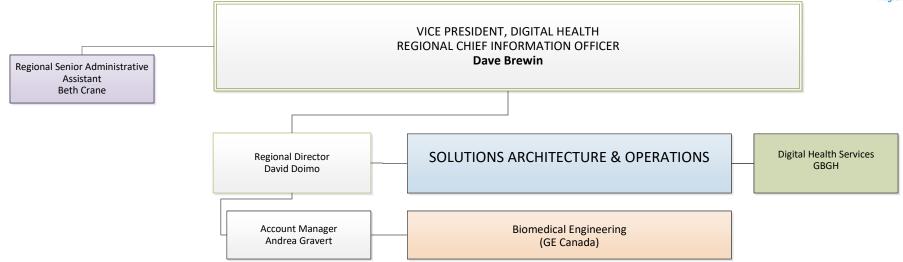

#### VICE PRESIDENT, DIGITAL HEALTH **REGIONAL CHIEF INFORMATION OFFICER Dave Brewin**

Senior Administrative Assistant Bobby-Jo Lloyd

VICE PRESIDENT, QUALITY, RISK AND PATIENT EXPERIENCE REGIONAL CHIEF PRIVACY OFFICER **Rachel Kean** Regional Senior Administrative Assistant Debbie Caldwell Regional Director Tyler Pilon **RISK MANAGEMENT & PATIENT SAFETY** \* CLICK HERE TO VIEW SUB-CHART \* (Interim) **Regional Director** QUALITY IMPROVEMENT & PROJECT MANAGEMENT OFFICE Christopher Peters \* CLICK HERE TO VIEW SUB-CHART \* EMERGENCY MANAGEMENT, SAFETY & SECURITY SERVICES Director Andrew Bell \* CLICK HERE TO VIEW SUB-CHART \* **Regional Director** PRIVACY, PATIENT ACCESS AND RECORDS Kristie Holden \* CLICK HERE TO VIEW SUB-CHART \*