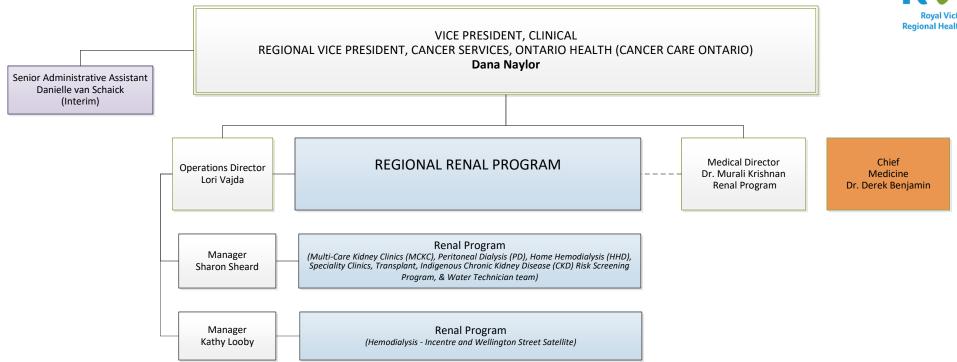

# VICE PRESIDENT, CLINICAL REGIONAL VICE PRESIDENT, CANCER SERVICES, ONTARIO HEALTH (CANCER CARE ONTARIO) Dana Naylor

Senior Administrative Assistant Danielle van Schaick (Interim)

Pathology & Laboratory Medicine Dr. Niki MacNeill

> Manager Jodie Erb

**INDIGENOUS PATIENT SERVICES** 

Chief Medicine Dr. Derek Benjamin

Chief
Obstetrics
Dr. Vincent Wu (Interim)

Chief Paediatrics Dr. Leah Bartlett

Chief

Oncology

Dr. Matthew Follwell