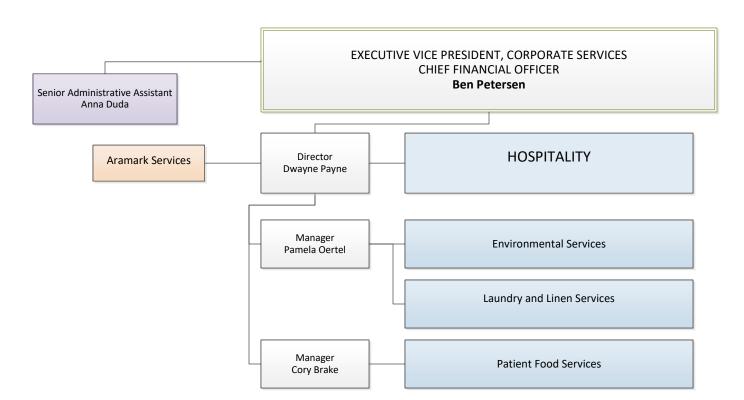

## VICE PRESIDENT, CLINICAL REGIONAL VICE PRESIDENT, CANCER SERVICES, ONTARIO HEALTH (CANCER CARE ONTARIO) Dana Naylor

Regional Senior Administrative Assistant Beth Crane