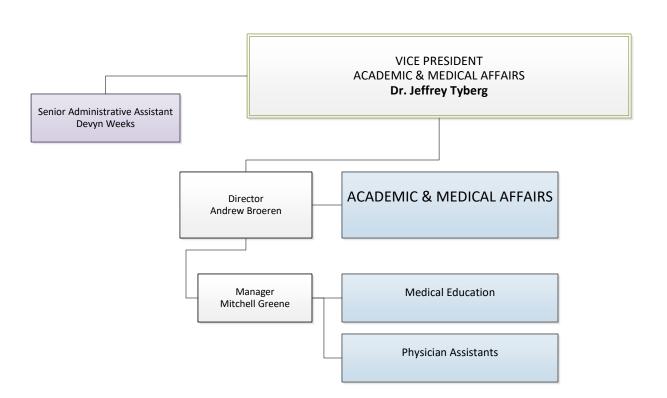

#### VICE PRESIDENT, DIGITAL HEALTH **REGIONAL CHIEF INFORMATION OFFICER Dave Brewin**

Senior Administrative Assistant Bobby-Jo Lloyd

VICE PRESIDENT, QUALITY, RISK AND PATIENT EXPERIENCE REGIONAL CHIEF PRIVACY OFFICER **Rachel Kean** Regional Senior Administrative Assistant Debbie Caldwell Regional Director Tyler Pilon **RISK MANAGEMENT & PATIENT SAFETY** \* CLICK HERE TO VIEW SUB-CHART \* (Interim) **Regional Director** QUALITY IMPROVEMENT & PROJECT MANAGEMENT OFFICE Christopher Peters \* CLICK HERE TO VIEW SUB-CHART \* EMERGENCY MANAGEMENT, SAFETY & SECURITY SERVICES Director Andrew Bell \* CLICK HERE TO VIEW SUB-CHART \* **Regional Director** PRIVACY, PATIENT ACCESS AND RECORDS Kristie Holden \* CLICK HERE TO VIEW SUB-CHART \*