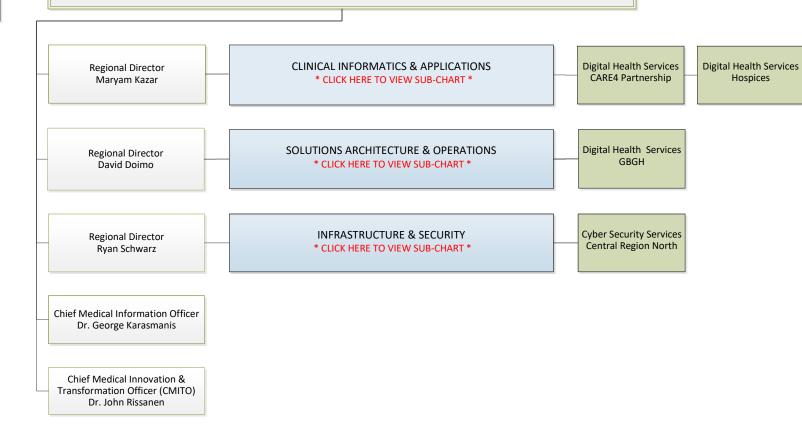

#### VICE PRESIDENT, DIGITAL HEALTH **REGIONAL CHIEF INFORMATION OFFICER Dave Brewin**

Senior Administrative Assistant Bobby-Jo Lloyd

VICE PRESIDENT, QUALITY, RISK AND PATIENT EXPERIENCE REGIONAL CHIEF PRIVACY OFFICER **Rachel Kean** Regional Senior Administrative Assistant Debbie Caldwell Regional Director Tyler Pilon **RISK MANAGEMENT & PATIENT SAFETY** \* CLICK HERE TO VIEW SUB-CHART \* (Interim) **Regional Director** QUALITY IMPROVEMENT & PROJECT MANAGEMENT OFFICE Christopher Peters \* CLICK HERE TO VIEW SUB-CHART \* EMERGENCY MANAGEMENT, SAFETY & SECURITY SERVICES Director Andrew Bell \* CLICK HERE TO VIEW SUB-CHART \* **Regional Director** PRIVACY, PATIENT ACCESS AND RECORDS Kristie Holden \* CLICK HERE TO VIEW SUB-CHART \*