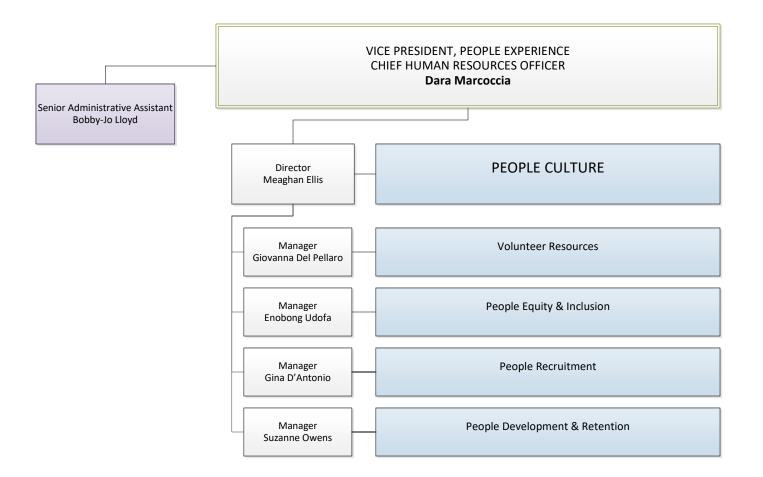

Robert Mason Medical Imaging (Interim) Manager Sara Gareri Medical Imaging Clinical (Nuclear Medicine, PET/CT, Ultrasound, MRI, and Imaging Nursing (Interim) Manager Medical Imaging Clinical Myrna Lingenfelter (Xray, CT, Breast Imaging, and Interventional Radiology) Regional Director PACS Manager **Damian Hitchins** Maryam Kazar Medical Imaging Clerical Manager Earlene Ferguson









Chief Pathology & Laboratory Medicine Dr. Niki MacNeill







Senior Administrative Assistant Danielle van Schaick (Interim)

## VICE PRESIDENT, CLINICAL REGIONAL VICE PRESIDENT, CANCER SERVICES, ONTARIO HEALTH (CANCER CARE ONTARIO) Dana Naylor





























































































Regional Senior Administrative Assistant Beth Crane