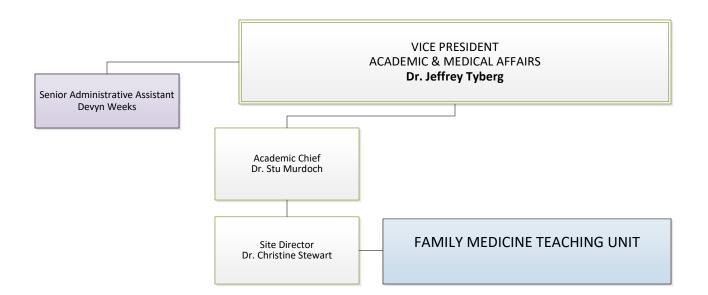

n Schaick (Interim) Chief **Medical Director MEDICAL IMAGING Operations Director** Medical Imaging Dr. Raj Grover Heather Gillis Dr. Robert Mason Medical Imaging (Interim) Manager Sara Gareri Medical Imaging Clinical (Nuclear Medicine, PET/CT, Ultrasound, MRI, and Imaging Nursing (Interim) Manager Medical Imaging Clinical Myrna Lingenfelter (Xray, CT, Breast Imaging, and Interventional Radiology) Regional Director PACS Manager **Damian Hitchins** Maryam Kazar Medical Imaging Clerical Manager Earlene Ferguson









Chief Pathology & Laboratory Medicine Dr. Niki MacNeill







Senior Administrative Assistant Danielle van Schaick (Interim)

## VICE PRESIDENT, CLINICAL REGIONAL VICE PRESIDENT, CANCER SERVICES, ONTARIO HEALTH (CANCER CARE ONTARIO) Dana Naylor





























































































Regional Senior Administrative Assistant Beth Crane