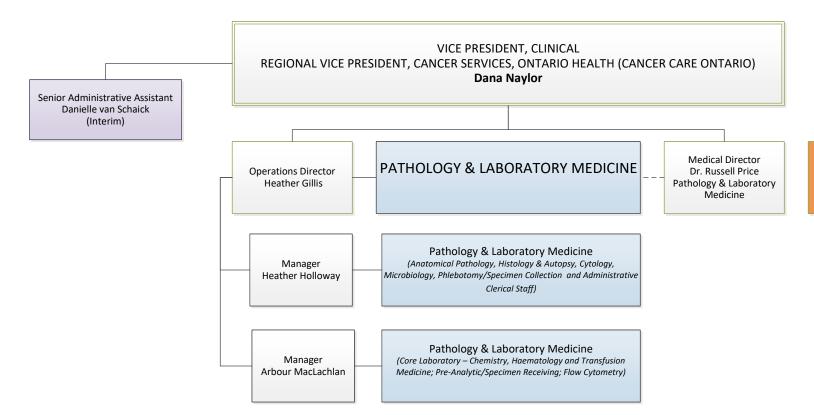

# VICE PRESIDENT, CLINICAL REGIONAL VICE PRESIDENT, CANCER SERVICES, ONTARIO HEALTH (CANCER CARE ONTARIO) Dana Naylor

Senior Administrative Assistant Danielle van Schaick (Interim)

Pathology & Laboratory Medicine Dr. Niki MacNeill

Chief Pathology & Laboratory Medicine Dr. Niki MacNeill

Senior Administrative Assistant Danielle van Schaick (Interim)