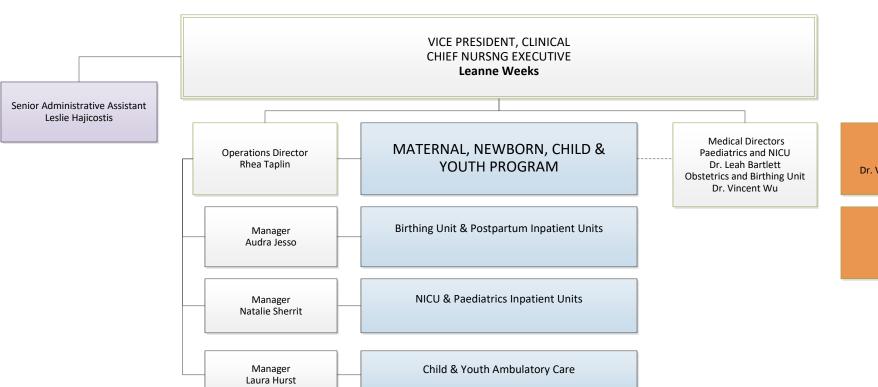

### VICE PRESIDENT, CLINICAL CHIEF NURSNG EXECUTIVE Leanne Weeks

#### Royal Victoria Regional Health Centre Organizational Chart

Senior Administrative Assistant Leslie Hajicostis

> Manager Jodie Erb

**INDIGENOUS PATIENT SERVICES** 

Chief Medicine Dr. Derek Benjamin

Chief
Obstetrics
Dr. Vincent Wu (Interim)

Chief Paediatrics Dr. Leah Bartlett

Chief

Oncology

Dr. Matthew Follwell