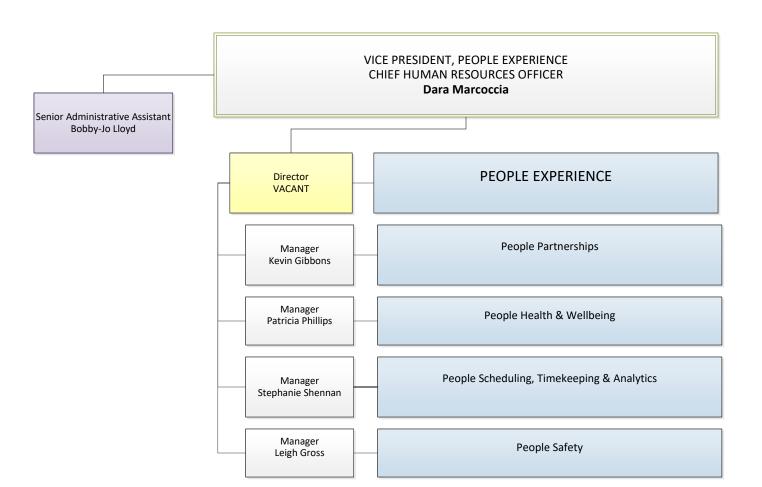

Mason Medical Imaging (Interim) Manager Sara Gareri Medical Imaging Clinical (Nuclear Medicine, PET/CT, Ultrasound, MRI, and Imaging Nursing (Interim) Manager Medical Imaging Clinical Myrna Lingenfelter (Xray, CT, Breast Imaging, and Interventional Radiology) Regional Director PACS Manager **Damian Hitchins** Maryam Kazar Medical Imaging Clerical Manager Earlene Ferguson









Chief Pathology & Laboratory Medicine Dr. Niki MacNeill







Senior Administrative Assistant Danielle van Schaick (Interim)

## VICE PRESIDENT, CLINICAL REGIONAL VICE PRESIDENT, CANCER SERVICES, ONTARIO HEALTH (CANCER CARE ONTARIO) Dana Naylor





























































































Regional Senior Administrative Assistant Beth Crane